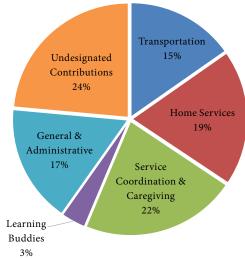

Operating Revenue \$2,136,308

Operating Expenses \$2,059,984

Depreciation Expense of \$100,831 not included.

**Total Liabilities & Net Assets** 

\$3,040,313

Financials do not include \$191,218 as valued by the Independent Sector for 6,700 volunteer hours at \$28.54 per hour.