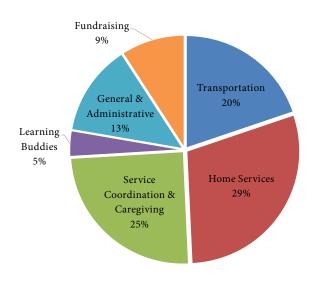

Operating Revenue \$2,136,308

Operating Expenses \$2,059,984

Depreciation Expense of \$100,831 not included.

**Total Liabilities & Net Assets** 

\$3,040,313

Financials do not include \$191,218 as valued by the Independent Sector for 6,700 volunteer hours at \$28.54 per hour.